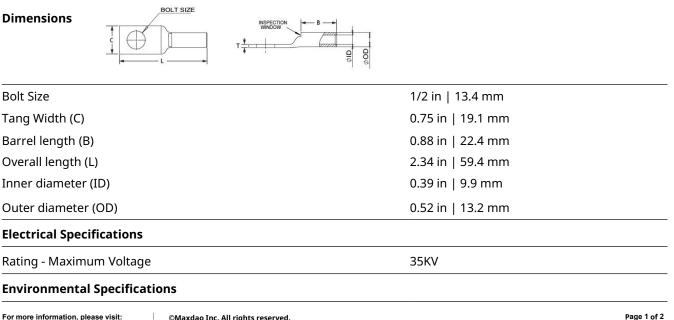

arrel,with inspection window,pink |
| General Specifications |                                                                                 |
| Colour                 | Pink                                                                            |
| Material               | Copper                                                                          |
| Tongue Type            | Standard                                                                        |
| Tongue Angle           | Straight                                                                        |
| Surface                | Tin-plated                                                                      |
| Inspection Window      | With inspection window                                                          |



For more information, please visit: www.maxdao.com

#### ©Maxdao Inc. All rights reserved.

The information contained herein is subject to change without notice. We reserve the right to make technical changes or modify the contents of this document without prior notice. Revised: Aug 30, 2024 Public



**Operating Temperature** 

Storage Temperature

-40 °C to +90°C (-40 °F to +212 °F)

-40 °C to +80 °C (-40 °F to +176 °F)

Designed, manufactured and/or distributed

under this quality management system

Lug

1 pcs

Compliant

Compliant

0.037 lb | 0.017 kg

## Packaging and Weights

Included

Packaging Quantity and UOM

Piece Weight

### **Certifications and Certificated**

ISO 9001:2015

RoHS

UL

For more information, please visit: www.maxdao.com



#### ©Maxdao Inc. All rights reserved