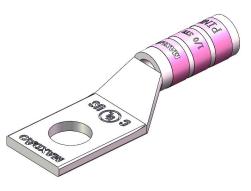

# Copper Lug,AWG1/0#,one hole 1/2",standard barrel,with inspection window,pink

- Copper cable lugs are designed for connecting copper cables, • coils and Bus-bars.
- Copper Tube Terminals between 6mm<sup>2</sup> & 800mm<sup>2</sup> have bell entry to ensure easy entry even for flexible conductors.
- Incorporates inspection window to check the correct cable • positioning.
- The barrel length has been designed to allow easy and accurate positioning of the dies during the crimping operation.
- "colour code" help choose the right connector, the colour name is also printed in order to avoid problems for those who are colour-blind.

| Product Classification |                                                                                 |
|------------------------|---------------------------------------------------------------------------------|
| Item Number            | 6009313                                                                         |
| Part Number            | -                                                                               |
| Detail Description     | Copper Lug,AWG1/0#,one hole 1/2",standard<br>barrel,with inspection window,pink |
| General Specifications |                                                                                 |
| Colour                 | Pink                                                                            |
| Material               | Copper                                                                          |
| Tongue Type            | Standard                                                                        |
| Tongue Angle           | Straight                                                                        |
| Surface                | Tin-plated                                                                      |
| Inspection Window      | With inspection window                                                          |