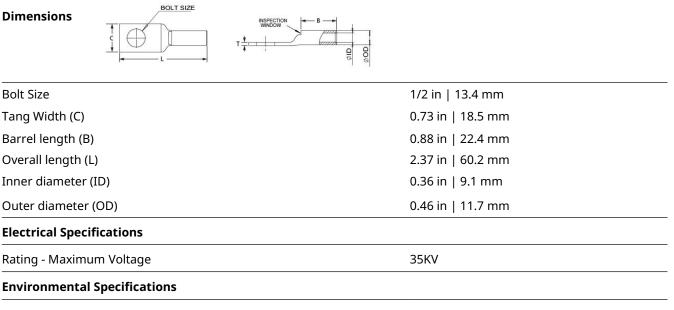

| Product Classification |                                                                                |
|------------------------|--------------------------------------------------------------------------------|
| Item Number            | 6009311                                                                        |
| Part Number            | -                                                                              |
| Detail Description     | Copper Lug,AWG1#,one hole 1/2",standard<br>barrel,with inspection window,green |
| General Specifications |                                                                                |
| Colour                 | Green                                                                          |
| Material               | Copper                                                                         |
| Tongue Type            | Standard                                                                       |
| Tongue Angle           | Straight                                                                       |
| Surface                | Tin-plated                                                                     |
| Inspection Window      | With inspection window                                                         |