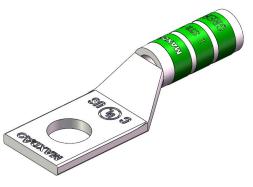

# Copper Lug,AWG1#,one hole 1/2",standard barrel,with inspection window,green

- Copper cable lugs are designed for connecting copper cables, • coils and Bus-bars.
- Copper Tube Terminals between 6mm<sup>2</sup> & 800mm<sup>2</sup> have bell entry to ensure easy entry even for flexible conductors.
- Incorporates inspection window to check the correct cable • positioning.
- The barrel length has been designed to allow easy and accurate positioning of the dies during the crimping operation.
- "colour code" help choose the right connector, the colour name is also printed in order to avoid problems for those who are colour-blind.

| Product Classification |                                                                                |
|------------------------|--------------------------------------------------------------------------------|
| Item Number            | 6009311                                                                        |
| Part Number            | -                                                                              |
| Detail Description     | Copper Lug,AWG1#,one hole 1/2",standard<br>barrel,with inspection window,green |
| General Specifications |                                                                                |
| Colour                 | Green                                                                          |
| Material               | Copper                                                                         |
| Tongue Type            | Standard                                                                       |
| Tongue Angle           | Straight                                                                       |
| Surface                | Tin-plated                                                                     |
| Inspection Window      | With inspection window                                                         |