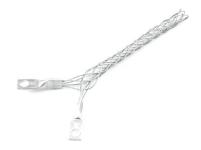

## Strain Relief Grip, I-Grip, Cable Range 0.82-1.00"

- For use in indoor applications to prevent cable pull-out, control cable arc of bend
- Helps eliminate direct tension from terminals and remove strain from critical electrical connection
- Fast, easy installation
- UL, CE certified

| Classification     |                                                                                |
|--------------------|--------------------------------------------------------------------------------|
| Material Number    | 6003301                                                                        |
| Part Number        | -                                                                              |
| Status             | Active                                                                         |
| Detail Description | Strain relief grip, I-grip, cable range 0.82-1.00"                             |
| Details            |                                                                                |
| Cable Range        | 0.82-1.00 in   20.82 -25.40 mm                                                 |
| Mesh Length        | 8.5 in   215.9 mm                                                              |
| Eye Hole Diameter  | 0.325 in   8.26 mm                                                             |
| Mesh Material      | Galvanized Steel                                                               |
| Eye Material       | Aluminum                                                                       |
| Package            |                                                                                |
| Packaging Quantity | 1 pcs                                                                          |
| Weight, gross      | 0.053 lb   0.024 kg                                                            |
| Certifications     |                                                                                |
| ISO 9001:2015      | Designed, manufactured and/or distributed under this quality management system |
| RoHS               | Compliant                                                                      |
| UL                 | Compliant                                                                      |
| CE                 | Compliant                                                                      |