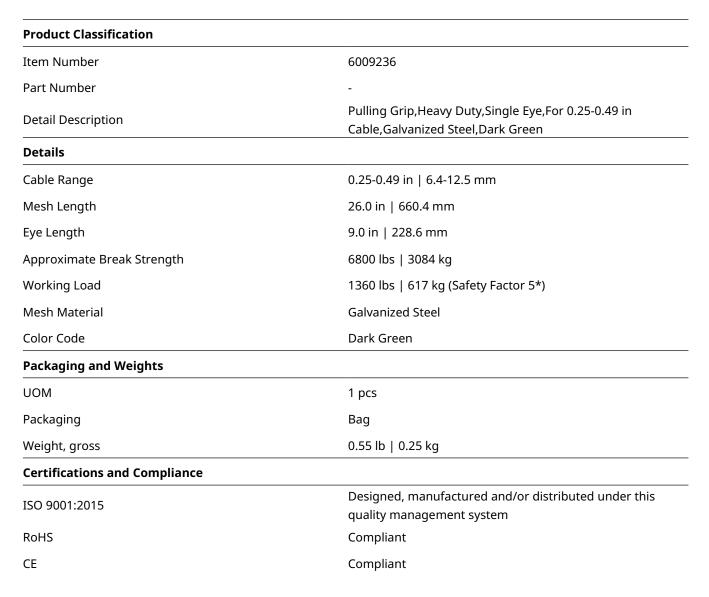

## Pulling Grip, Heavy Duty, Single Eye, For 0.25-0.49 in Cable, Galvanized Steel, Dark Green

- Used for pulling fiber optic cables in overhead, underground, conduits, and enclosures. Flexible eye protects cable head from damage.
- Smooth surface and flexible eye make the pulling grips Optics an excellent tool for pulling cables in and around confined areas.
- The aluminum shoulder protectors of the pulling grip center the grip within a raceway and keeps the cables safe from abrasions.
- **CE** certified