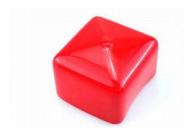

## Safety End Cap, 1-5/8"x1-5/8", Red

- Fits all 1-5/8" X 1-5/8" strut channel
- Covers sharp edges and corners

| Product Classification        |                                                                                |
|-------------------------------|--------------------------------------------------------------------------------|
| Item Number                   | 6008362                                                                        |
| Part Number                   | -                                                                              |
| Detail Description            | Safety end cap, for 1-5/8"x1-5/8" strut channel, red                           |
| General Specifications        |                                                                                |
| Material                      | PVC                                                                            |
| Color                         | Red                                                                            |
| Dimensions                    |                                                                                |
| Inner Length                  | 41 mm   1.6 in                                                                 |
| Inner Width                   | 41 mm   1.6 in                                                                 |
| Inner Height                  | 25.4 mm   1 in                                                                 |
| Thickness                     | 2.5 mm   0.1 in                                                                |
| Packaging and Weights         |                                                                                |
| Height, Packed                | 500 mm   19.68 in                                                              |
| Width, Packed                 | 300 mm   11.81 in                                                              |
| UOM                           | Kit of 100                                                                     |
| Packaging                     | Bag                                                                            |
| Weight, Gross                 | 2.155 kg   4.751 lbs                                                           |
| Certifications and Compliance |                                                                                |
| ISO 9001:2015                 | Designed, manufactured and/or distributed under this quality management system |
| RoHS                          | Compliant                                                                      |
|                               |                                                                                |