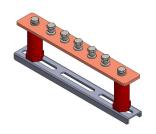

## Grounding Bar Kit, 200x30x4mm, Copper, With M6x20 Hardware Kit

- Provides a convenient, single-point grounding and bonding location
- Include hardware kits

| Product Classification        |                                                                                |
|-------------------------------|--------------------------------------------------------------------------------|
| Item Number                   | 6005928                                                                        |
| Part Number                   | -                                                                              |
| Detail Description            | Grounding Bar Kit, 200x30x4mm, Copper, With M6x20<br>Hardware Kit              |
| General Specifications        |                                                                                |
| Grounding Bar Material        | Copper                                                                         |
| Din Rail Material             | Steel                                                                          |
| Hardware Material             | Stainless Steel                                                                |
| Dimensions                    |                                                                                |
| Grounding Bar Length          | 200 mm   7.87 in                                                               |
| Grounding Bar Width           | 30 mm   1.81 in                                                                |
| Grounding Bar Thickness       | 4 mm   0.16 in                                                                 |
| Number Of Hole                | 5                                                                              |
| Hole Size                     | M6-1                                                                           |
| Packaging and Weights         |                                                                                |
| Height, Packed                | 280 mm   11.02 in                                                              |
| Width, Packed                 | 200 mm   7.87 in                                                               |
| Included                      | Din rail   Grounding bar   Insulators   Hardware                               |
| UOM                           | Kit                                                                            |
| Packaging                     | Вад                                                                            |
| Weight, Gross                 | 0.455 kg   1.003 lbs                                                           |
| Certifications and Compliance |                                                                                |
| ISO 9001:2015                 | Designed, manufactured and/or distributed under this quality management system |
| RoHS                          | Compliant                                                                      |