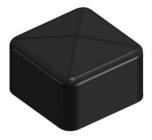

## Safety End Cap, 1-5/8"x1-5/8", Black

- Fits all 1-5/8" X 1-5/8" strut channel
- Covers sharp edges and corners

| Product Classification        |                                                                                |
|-------------------------------|--------------------------------------------------------------------------------|
| Item Number                   | 6005704                                                                        |
| Part Number                   | -                                                                              |
| Detail Description            | Safety end cap, for 1-5/8"x1-5/8" strut channel, black                         |
| General Specifications        |                                                                                |
| Material                      | PVC                                                                            |
| Color                         | Black                                                                          |
| Dimensions                    |                                                                                |
| Inner Length                  | 41 mm   1.6 in                                                                 |
| Inner Width                   | 41 mm   1.6 in                                                                 |
| Inner Height                  | 25.4 mm   1 in                                                                 |
| Thickness                     | 2.5 mm   0.1 in                                                                |
| Packaging and Weights         |                                                                                |
| Height, Packed                | 500 mm   19.68 in                                                              |
| Width, Packed                 | 300 mm   11.81 in                                                              |
| UOM                           | Pcs                                                                            |
| Packaging                     | Bag                                                                            |
| Weight, Gross                 | 0.017 kg   0.037 lbs                                                           |
| Certifications and Compliance |                                                                                |
| ISO 9001:2015                 | Designed, manufactured and/or distributed under this quality management system |
| RoHS                          | Compliant                                                                      |
|                               |                                                                                |