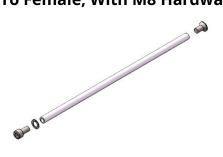

## Threaded Support Rod Kit, φ10x200mm, Female To Female, With M8 Hardware

| Product Classification              |                                                                                                                                                        |
|-------------------------------------|--------------------------------------------------------------------------------------------------------------------------------------------------------|
| Item Number                         | 6003618                                                                                                                                                |
| Part Number                         | -                                                                                                                                                      |
| Detail Description                  | Threaded support rod kit, includes φ10x200mm support<br>column, M8x16mm countersunk head bolt, M8x14mm<br>hexagon socket head bolt, M8 serrated washer |
| General Specifications              |                                                                                                                                                        |
| Material                            | Stainless steel 304                                                                                                                                    |
| Color                               | Natural                                                                                                                                                |
| Dimensions                          |                                                                                                                                                        |
| Support Column Outer Diameter       | 10.0 mm   0.394 in                                                                                                                                     |
| Support Column Length               | 200.0 mm   7.87 in                                                                                                                                     |
| Support Column Internal Thread Size | M8 - 1.25 X 16 mm                                                                                                                                      |
| Countersunk Head Bolt Size          | M8 - 1.25 X 16 mm                                                                                                                                      |
| Hexagon Socket Head Bolt Size       | M8 - 1.25 X 14 mm                                                                                                                                      |
| Serrated Washer Size                | M8                                                                                                                                                     |
| Packaging and Weights               |                                                                                                                                                        |
| Height, Packed                      | 120 mm   4.72 in                                                                                                                                       |
| Width, Packed                       | 300 mm   11.81 in                                                                                                                                      |
| Included                            | One support column   One countersunk head bolt   One<br>hexagon socket head bolt   One serrated washer                                                 |
| UOM                                 | 1 Pcs                                                                                                                                                  |
| Packaging                           | Bag                                                                                                                                                    |
| Weight, Gross                       | 0.076 kg   0.168 lbs                                                                                                                                   |
| Certifications and Compliance       |                                                                                                                                                        |
| ISO 9001:2015                       | Designed, manufactured and/or distributed under this quality management system                                                                         |
| RoHS                                | Compliant                                                                                                                                              |