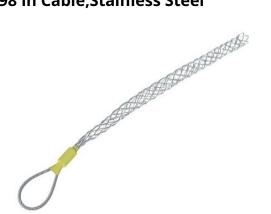

## Pulling Grip, Light Duty, Single Eye For 0.79-0.98 in Cable, Stainless Steel

- Used in industrial plants, commercial buildings, utility work and light duty underground transmission line stringing
- Color code has been applied to the cable diameter range with which the grip is to be used. There can be no mistake in selecting the correct grip for the job.
- Convenient, high strength pulling tool
- Easily attach to a swivel
- **CE** certified

| Product Classification        |                                                                                |
|-------------------------------|--------------------------------------------------------------------------------|
| Material Number               | 6003242                                                                        |
| Part Number                   | -                                                                              |
| Detail Description            | Pulling Grip, Light Duty, Single Eye For 0.79-0.98 in Cable<br>Stainless Steel |
| Details                       |                                                                                |
| Cable Range                   | 0.79-0.98 in   20-25 mm                                                        |
| Mesh Length                   | 18.5 in   470.0 mm                                                             |
| Eye Length                    | 4.0 in   101.6 mm                                                              |
| Approximate Break Strength    | 1400 lbs   635 kg                                                              |
| Working Load                  | 280 lbs   127 kg (Safety Factor 5*)                                            |
| Mesh Material                 | Stainless Steel                                                                |
| Packaging and Weights         |                                                                                |
| UOM                           | 1 pcs                                                                          |
| Packaging                     | Bag                                                                            |
| Weight, gross                 | 0.16 lb   0.07 kg                                                              |
| Certifications and Compliance |                                                                                |
| ISO 9001:2015                 | Designed, manufactured and/or distributed under this quality management system |
| RoHS                          | Compliant                                                                      |
| CE                            | Compliant                                                                      |
|                               |                                                                                |