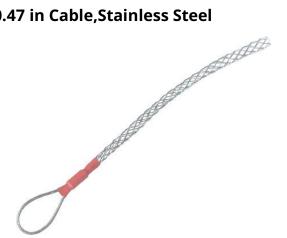

## Pulling Grip, Light Duty, Single Eye For 0.39-0.47 in Cable, Stainless Steel

- Used in industrial plants, commercial buildings, utility work and light duty underground transmission line
- Color code has been applied to the cable diameter range with which the grip is to be used. There can be no mistake in selecting the correct grip for the job.
- Convenient, high strength pulling tool
- Easily attach to a swivel
- **CE** certified

| Product Classification        |                                                                                |
|-------------------------------|--------------------------------------------------------------------------------|
| Material Number               | 6003239                                                                        |
| Part Number                   | -                                                                              |
| Detail Description            | Pulling Grip, Light Duty, Single Eye For 0.39-0.47 in Cable<br>Stainless Steel |
| Details                       |                                                                                |
| Cable Range                   | 0.39-0.47 in   10-12 mm                                                        |
| Mesh Length                   | 11.8 in   300.0 mm                                                             |
| Eye Length                    | 3.0 in   76.2 mm                                                               |
| Approximate Break Strength    | 750 lbs   340 kg                                                               |
| Working Load                  | 150 lbs   68 kg (Safety Factor 5*)                                             |
| Mesh Material                 | Stainless Steel                                                                |
| Packaging and Weights         |                                                                                |
| UOM                           | 1 pcs                                                                          |
| Packaging                     | Bag                                                                            |
| Weight, gross                 | 0.09 lb   0.04 kg                                                              |
| Certifications and Compliance |                                                                                |
| ISO 9001:2015                 | Designed, manufactured and/or distributed under this quality management system |
| RoHS                          | Compliant                                                                      |
| CE                            | Compliant                                                                      |
|                               |                                                                                |