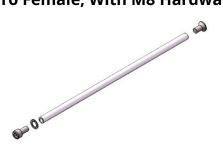

## Threaded Support Rod Kit, φ16x400mm, Female To Female, With M8 Hardware

| Product Classification              |                                                                                                                                                        |
|-------------------------------------|--------------------------------------------------------------------------------------------------------------------------------------------------------|
| Item Number                         | 6001240                                                                                                                                                |
| Part Number                         | -                                                                                                                                                      |
| Detail Description                  | Threaded support rod kit, includes φ16x400mm support<br>column, M8x16mm countersunk head bolt, M8x14mm<br>hexagon socket head bolt, M8 serrated washer |
| General Specifications              |                                                                                                                                                        |
| Material                            | Stainless steel 304                                                                                                                                    |
| Color                               | Natural                                                                                                                                                |
| Dimensions                          |                                                                                                                                                        |
| Support Column Outer Diameter       | 16.0 mm   0.63 in                                                                                                                                      |
| Support Column Length               | 400.0 mm   15.75 in                                                                                                                                    |
| Support Column Internal Thread Size | M8 - 1.25 X 16 mm                                                                                                                                      |
| Countersunk Head Bolt Size          | M8 - 1.25 X 16 mm                                                                                                                                      |
| Hexagon Socket Head Bolt Size       | M8 - 1.25 X 14 mm                                                                                                                                      |
| Serrated Washer Size                | M8                                                                                                                                                     |
| Packaging and Weights               |                                                                                                                                                        |
| Height, Packed                      | 300 mm   11.81 in                                                                                                                                      |
| Width, Packed                       | 450 mm   17.71 in                                                                                                                                      |
| Included                            | One support column   One countersunk head bolt   One<br>hexagon socket head bolt   One serrated washer                                                 |
| UOM                                 | 1 Pcs                                                                                                                                                  |
| Packaging                           | Bag                                                                                                                                                    |
| Weight, Gross                       | 0.270 kg   0.595 lbs                                                                                                                                   |
| Certifications and Compliance       |                                                                                                                                                        |
| ISO 9001:2015                       | Designed, manufactured and/or distributed under this quality management system                                                                         |
| RoHS                                | Compliant                                                                                                                                              |