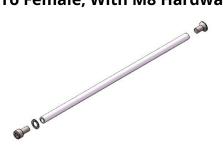

## Threaded Support Rod Kit, φ16x300mm, Female To Female, With M8 Hardware

| Product Classification              |                                                                                                                                                        |
|-------------------------------------|--------------------------------------------------------------------------------------------------------------------------------------------------------|
| Item Number                         | 6001235                                                                                                                                                |
| Part Number                         | -                                                                                                                                                      |
| Detail Description                  | Threaded support rod kit, includes ф16x300mm support<br>column, M8x16mm countersunk head bolt, M8x14mm<br>hexagon socket head bolt, M8 serrated washer |
| General Specifications              |                                                                                                                                                        |
| <br>Material                        | Stainless steel 304                                                                                                                                    |
| Color                               | Natural                                                                                                                                                |
| Dimensions                          |                                                                                                                                                        |
| Support Column Outer Diameter       | 16.0 mm   0.63 in                                                                                                                                      |
| Support Column Length               | 300.0 mm   11.81 in                                                                                                                                    |
| Support Column Internal Thread Size | M8 - 1.25 X 16 mm                                                                                                                                      |
| Countersunk Head Bolt Size          | M8 - 1.25 X 16 mm                                                                                                                                      |
| Hexagon Socket Head Bolt Size       | M8 - 1.25 X 14 mm                                                                                                                                      |
| Serrated Washer Size                | M8                                                                                                                                                     |
| Packaging and Weights               |                                                                                                                                                        |
| Height, Packed                      | 210 mm   8.27 in                                                                                                                                       |
| Width, Packed                       | 370 mm   14.57 in                                                                                                                                      |
| Included                            | One support column   One countersunk head bolt   One hexagon socket head bolt   One serrated washer                                                    |
| UOM                                 | 1 Pcs                                                                                                                                                  |
| Packaging                           | Bag                                                                                                                                                    |
| Weight, Gross                       | 0.21 kg   0.46 lbs                                                                                                                                     |
| Certifications and Compliance       |                                                                                                                                                        |
| ISO 9001:2015                       | Designed, manufactured and/or distributed under this quality management system                                                                         |
| RoHS                                | Compliant                                                                                                                                              |