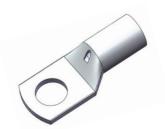

## Copper Lug, AWG 4#, one hole 5/16", standard barrel, with inspection window

- Copper cable lugs are designed for connecting copper cables, coils and Bus-bars
- Copper Tube Terminals between 6mm<sup>2</sup> & 800mm<sup>2</sup> have bell entry to ensure easy entry even for flexible conductors.
- Incorporates inspection window to check the correct cable positioning
- The barrel length has been designed to allow easy and accurate positioning of the dies during the crimping operation.

| 6006028  Copper Lug, AWG 4# , one hole 5/16", standard barrel, with inspection window |
|---------------------------------------------------------------------------------------|
|                                                                                       |
|                                                                                       |
|                                                                                       |
| Copper                                                                                |
| Standard                                                                              |
| Straight                                                                              |
| Tin-plated                                                                            |
| With inspection window                                                                |
|                                                                                       |