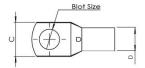

## **Dimensions**

| Packaging and Weights        |                                      |
|------------------------------|--------------------------------------|
| Storage Temperature          | -40 °C to +80 °C (-40 °F to +176 °F) |
| Operating Temperature        | -40 °C to +90°C (-40 °F to +212 °F)  |
| Environmental Specifications |                                      |
| Rating - Maximum Voltage     | 35KV                                 |
| Electrical Specifications    |                                      |
| Outer diameter (D)           | 0.38 in   9.5 mm                     |
| Inner diameter (d)           | 0.28 in   7.1 mm                     |
| Overall length (L)           | 1.34 in   34.0 mm                    |
| Barrel length (B)            | 0.53 in   13.5 mm                    |
| Tang Width (C)               | 0.55 in   14.0 mm                    |
| Bolt Size                    | 5/16 in   8.3 mm                     |