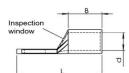

## **Dimensions**

| Packaging and Weights        |                                      |
|------------------------------|--------------------------------------|
| Storage Temperature          | -40 °C to +80 °C (-40 °F to +176 °F) |
| Operating Temperature        | -40 °C to +90°C (-40 °F to +212 °F)  |
| Environmental Specifications |                                      |
| Rating - Maximum Voltage     | 35KV                                 |
| Electrical Specifications    |                                      |
| Outer diameter (D)           | 0.38 in   9.5 mm                     |
| Inner diameter (d)           | 0.28 in   7.1 mm                     |
| Overall length (L)           | 1.34 in   34.0 mm                    |
| Barrel length (B)            | 0.53 in   13.5 mm                    |
| Tang Width (C)               | 0.55 in   14.0 mm                    |
| Bolt Size                    | 5/16 in   8.3 mm                     |