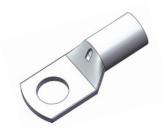

## Copper Lug, AWG 250KCM, one hole 1/2", standard barrel, with inspection window

- Copper cable lugs are designed for connecting copper cables, coils and Bus-bars
- Copper Tube Terminals between 6mm<sup>2</sup> & 800mm<sup>2</sup> have bell entry to ensure easy entry even for flexible conductors.
- Incorporates inspection window to check the correct cable positioning
- The barrel length has been designed to allow easy and accurate positioning of the dies during the crimping operation.