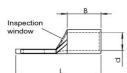

## Copper Lug, AWG 250KCM, one hole 1/2", standard barrel, with inspection window

- Copper cable lugs are designed for connecting copper cables, coils and Bus-bars
- Copper Tube Terminals between 6mm<sup>2</sup> & 800mm<sup>2</sup> have bell entry to ensure easy entry even for flexible conductors.
- Incorporates inspection window to check the correct cable positioning
- The barrel length has been designed to allow easy and accurate positioning of the dies during the crimping operation.

## **Dimensions**

| Packaging and Weights        |                                      |
|------------------------------|--------------------------------------|
| Storage Temperature          | -40 °C to +80 °C (-40 °F to +176 °F) |
| Operating Temperature        | -40 °C to +90°C (-40 °F to +212 °F)  |
| Environmental Specifications |                                      |
| Rating - Maximum Voltage     | 35KV                                 |
| Electrical Specifications    |                                      |
| Outer diameter (D)           | 0.78 in   20.0 mm                    |
| Inner diameter (d)           | 0.63 in   15.6 mm                    |
| Overall length (L)           | 2.81 in   71.5 mm                    |
| Barrel length (B)            | 1.06 in   27.0 mm                    |
| Tang Width (C)               | 1.14 in   29.0 mm                    |
| Bolt Size                    | 1/2 in   13.2 mm                     |