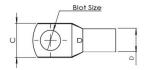

## **Dimensions**

| Packaging and Weights        |                                      |
|------------------------------|--------------------------------------|
| Storage Temperature          | -40 °C to +80 °C (-40 °F to +176 °F) |
| Operating Temperature        | -40 °C to +90°C (-40 °F to +212 °F)  |
| Environmental Specifications |                                      |
| Rating - Maximum Voltage     | 35KV                                 |
| Electrical Specifications    |                                      |
| Outer diameter (D)           | 0.78 in   20.0 mm                    |
| Inner diameter (d)           | 0.63 in   15.6 mm                    |
| Overall length (L)           | 2.81 in   71.5 mm                    |
| Barrel length (B)            | 1.06 in   27.0 mm                    |
| Tang Width (C)               | 1.14 in   29.0 mm                    |
| Bolt Size                    | 1/2 in   13.2 mm                     |