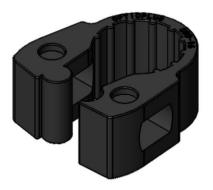

## Cable cleat, for 1/2" cable

- **Manufactured by LDPE**
- **Excellent for outdoor & indoor use**
- Easy to install

| Product Classification              |                                                |
|-------------------------------------|------------------------------------------------|
| Material Code                       | 6002098                                        |
| Part Number                         | -                                              |
| Status                              | Active                                         |
| Detail description                  | For 1/2'' cable                                |
| General Specifications              |                                                |
| Material                            | LDPE                                           |
| Cable type                          | Corrugated   Elliptical Waveguide   Smoothwall |
| Cable size                          | 1/2'' Cable                                    |
| Color                               | Black                                          |
| Dimensions                          |                                                |
| Height                              | 31.4 mm   1.24 in                              |
| Width                               | 14 mm   0.56 in                                |
| Environmental Specifications        |                                                |
| Operating temperature               | -20-+80℃                                       |
| UV resistance                       | ≥1000Hours,based on ISO 4892-3                 |
| Packaging and Weights               |                                                |
| Bag,width                           | 200 mm   7.87 in                               |
| Bag,length                          | 200 mm   7.87 in                               |
|                                     | Cable cleat                                    |
| Included                            | Cable clear                                    |
| Included Packaging quantity and UOM | Bag of 100                                     |