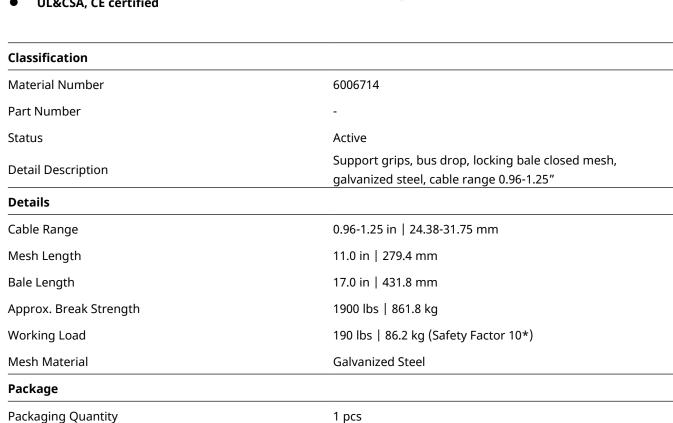

## Support Grips, Bus Drop, Locking Bale Closed Mesh, Galvanized Steel, Cable Range 0.96-1.25"

- Provide support for flexible cord or bus drop cable at bus duct
- Used for absorb additional strain from vibration, expansion, contraction and flexing
- Locking bale attachment fits around beam or pipe and can be locked in place
- Galvanized steel wire mesh is for indoor use only
- **UL&CSA**, CE certified