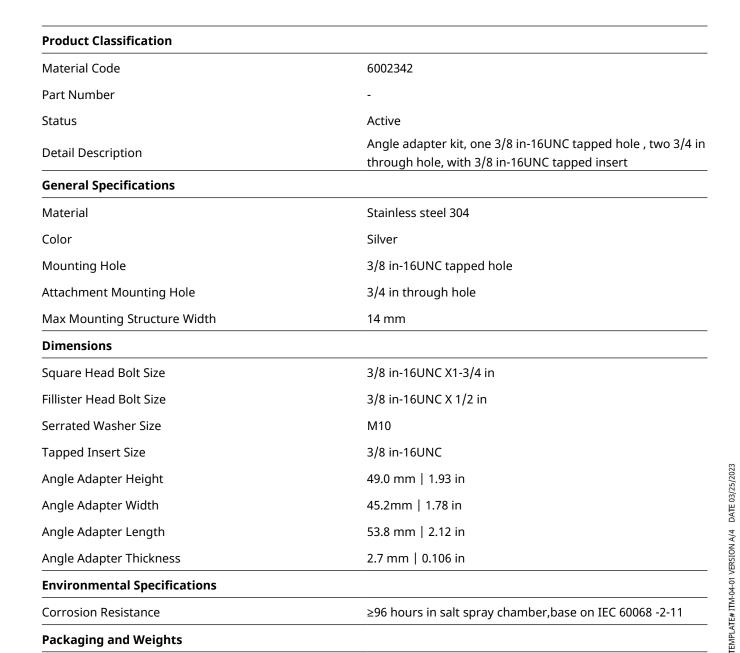

## Angle Adapter Kit, one 3/8 in tapped hole, two 3/4 in through hole, with Tapped insert

- Manufactured by stainless steel
- **Excellent for outdoor & indoor use**

For more information, please visit:

Height, packed